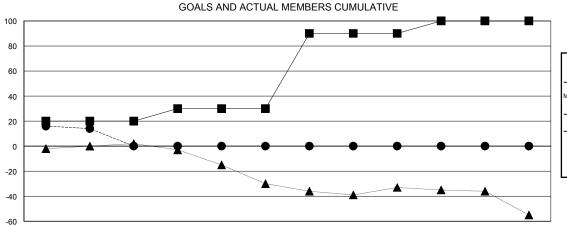

## GOALS AND ACTUAL NEW CLUBS CUMULATIVE

DEC

JAN

| -■- CURRENT YEAR GOALS FOR NEW    |
|-----------------------------------|
| MEMBERS                           |
| - ● - CURRENT YEAR ACTUAL MEMBERS |

- ▲ - LAST YEAR ACTUAL MEMBERS

MAY

JUNE

JULY

FEB

MAR

APR