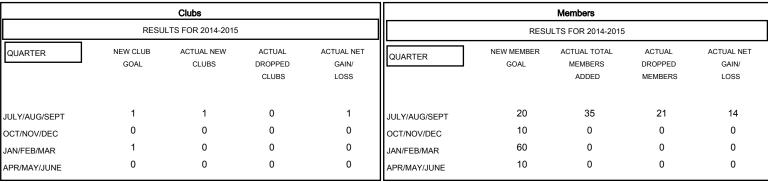

## MONTHLY MEMBERSHIP PROGRESS REPORT

## District 20 E2

Results as of: 8/31/2014

## GMT: ED LECIUS LOCATION NEW YORK GMT CA 1

| DROPPED CLUBS: 0 |    |
|------------------|----|
| DROPPED MEMBERS  |    |
| DECEASED         | 1  |
| CLUB CANCELLED   | 0  |
| OTHER            | 20 |
| TOTAL            | 21 |

AUG

SEPT

OCT

NOV

| 3 CLUBS OF 39 ADDED 1 OR MORE<br>NEW MEMBERS | GENDER DISTRIBU<br>MALE<br>FEMALE | TION<br>737 (68.62%)<br>337 (31.38%) |     |
|----------------------------------------------|-----------------------------------|--------------------------------------|-----|
| CLICK HERE FOR HEALTH                        | FAMILY UNIT MEMBERS               |                                      | 241 |